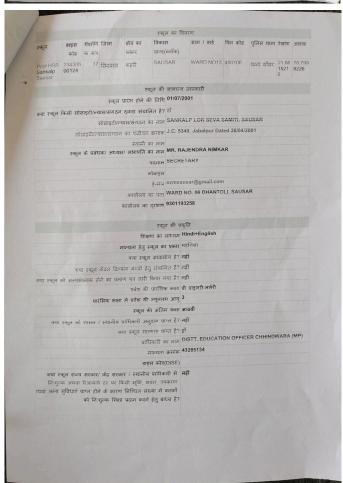

**COPIES OF SOCIETIES/TRUST/COMPANY REGISTRATION/RENEWAL CERTIFICATE, AS APPLICABLE** लोक सेवा समिति सौसर, जि. छिंदवाडा (म. प्र.) वर्तमान प्रबंधकारिणी सदस्यों की सूची **"कव्यप्रदेश सींसाबर्थ र**जिन्द्रिकरण <mark>अधिनयम् स्</mark>रार गह **1973 े** धारा २९ के तहत प्रतिकिपि तिथि 5 6 7 समाप्त तिथि सांवता चौक वार्ड न. 06 सौसर जि. छिंदवाडा संस्थापक सदस्य 21-06-2021 20-06-2026 श्री रमेश पिता नत्थूजी सरोदे LhoR श्री नितिन पिता लेखराम चिमोटे प्राइवेट नौकरी शंकर गार्डन अयोध्या नगर बाय पास भोपाल सम्मानित सदस्य 21-06-2021 20-06-2026 Molinchimot प्राइवेट नौकरी धंतोली वार्ड न. 06 सौसर जि. छिंदवाडा संस्थापक सदस्य 21-06-2021 20-06-2026 श्री राजेन्द्र पिता रामकृष्ण निमकर नव दुर्गा मंदिर के पास सांवता चौक वार्ड न. 06 21-06-2021 20-06-2026 प्राइवेट नौकरी श्री संजय पिता महादेव कोठेकर सहसचिव Statucko वार्ड 15 शांति नगर,भिलाई संरक्षक सदस्य 21-06-2021 20-06-2026 श्री पद्माकर पिता कृष्णरांव बोबड़े कोषाध्यक्ष प्राइवेट नौकरी 45600 -3 भिलाई चरोदा, जि. दुर्ग वार्ड नं. 13 गोल बाजार,सिविल लाइन सौसर 21-06-2021 साधारण सदस्य 20-06-2026 श्री मुकेश पिता जसुभाई पटेल Montel सत्य-प्रतिलिपि जि. छिंदवाडा वार्ड न. 06 सांवतां चौक Rekha मनोनीत सदस्य 21-06-2021 श्रीमती रेखा पति रामकृष्णा पाटील कार्य, सदस्य ग्रहणी सौंसर जि. छिंदवाडा Sanjay Kumar Tiwari Assistant Registrar Firms & Society Jabalpur Division, Jabalpur सचिव -र्भाहराक्ष संयालय लोक सेवा समिति संकल्य लो ह होना समिति